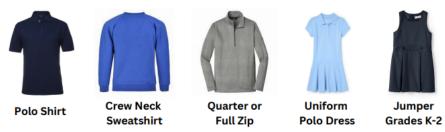

### **Tops**

A polo shirt/dress in any Lebanon Christian Schools approved color.

- Approved colors include navy, royal blue, black, gray, light blue, and light pink.
- LCS logo required
- A crew neck sweatshirt, worn over a polo, or quarter zip WITH LCS logo on the front in an APPROVED color.
  - Last name is permitted on the back of the crew neck sweatshirt
- K-2 girls may wear a jumper. Polos underneath do not have to have a logo. In addition to approved colors, a white polo may be worn underneath the jumper.