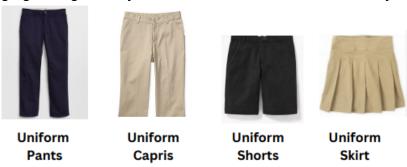

# **Bottoms**

- Students may wear pants, shorts, capris or skirts (girls only) in a cotton twill or woven blend in an approved color.
  - o Approved colors include black, navy, khaki, or gray.
  - Jeans are <u>NOT</u> permitted.
- Shorts, skirts, and polo dresses no more than 2" above the knee.
- Black leggings or tights may be worn under skirts & dresses only.