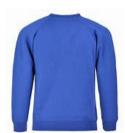

#### **Approved Attire**

**Crew Neck Sweatshirt** 

**Quarter or** Full Zip

Uniform **Polo Dress** 

**Jumper Grades K-2** 

All shirts/polo dresses must be in an APPROVED color with school logo. The school logo must be embroidered on the left chest. K-2 jumper does not require a school logo on jumper or polo worn underneath. Last name is permitted on the back of crew neck sweatshirts. Crew neck sweatshirts must be worn over a collared shirt.