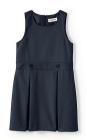

#### **Approved Attire**

**Crew Neck Sweatshirt** 

**Quarter or** Full Zip

Uniform **Polo Dress** 

**Jumper Grades K-2** 

All shirts/polo dresses must be in an APPROVED color with school logo. The school logo must be embroidered on the left chest. K-2 jumper does not require a school logo on jumper or polo worn underneath. Last name is permitted on the back of crew neck sweatshirts. Crew neck sweatshirts must be worn over a collared shirt.