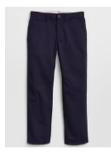

Uniform **Pants** 

Uniform Capris

Uniform Shorts

Uniform Skirt

Cotton Twill or Woven Blend Uniform Bottoms, NO Denim. SOLID black, navy, grey, or khaki ONLY. Shorts & Skirts no more than 2" above the knee. Black, white, navy, or grey leggings/tights allowed ONLY under polo dress, jumper or skirt.