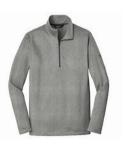

#### **Approved Attire**

**Crew Neck Sweatshirt** 

**Quarter or** Full Zip

Uniform **Polo Dress** 

**Jumper Grades K-2** 

All shirts/polo dresses must be in an APPROVED color with school logo. The school logo must be embroidered on the left chest. K-2 jumper does not require a school logo on jumper or polo worn underneath. Last name is permitted on the back of crew neck sweatshirts. Crew neck sweatshirts must be worn over a collared shirt.