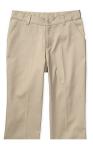

Uniform **Pants** 

Uniform Capris

Uniform Shorts

Uniform Skirt

Cotton Twill or Woven Blend Uniform Bottoms, NO Denim. SOLID black, navy, grey, or khaki ONLY. Shorts & Skirts no more than 2" above the knee. Black, white, navy, or grey leggings/tights allowed ONLY under polo dress, jumper or skirt.