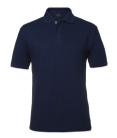

#### **Approved Attire**

**Crew Neck Sweatshirt** 

**Quarter or** Full Zip

Uniform **Polo Dress** 

**Jumper Grades K-2** 

All shirts/polo dresses must be in an APPROVED color with school logo. The school logo must be embroidered on the left chest. K-2 jumper does not require a school logo on jumper or polo worn underneath. Last name is permitted on the back of crew neck sweatshirts. Crew neck sweatshirts must be worn over a collared shirt.