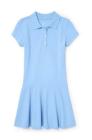

#### **Approved Attire**

**Crew Neck Sweatshirt** 

**Quarter or** Full Zip

Uniform **Polo Dress** 

**Jumper Grades K-2** 

All shirts/polo dresses must be in an APPROVED color with school logo. The school logo must be embroidered on the left chest. K-2 jumper does not require a school logo on jumper or polo worn underneath. Last name is permitted on the back of crew neck sweatshirts. Crew neck sweatshirts must be worn over a collared shirt.

#### **Lebanon Christian Schools Approved Colors**

Royal Blue

**Light Blue** 